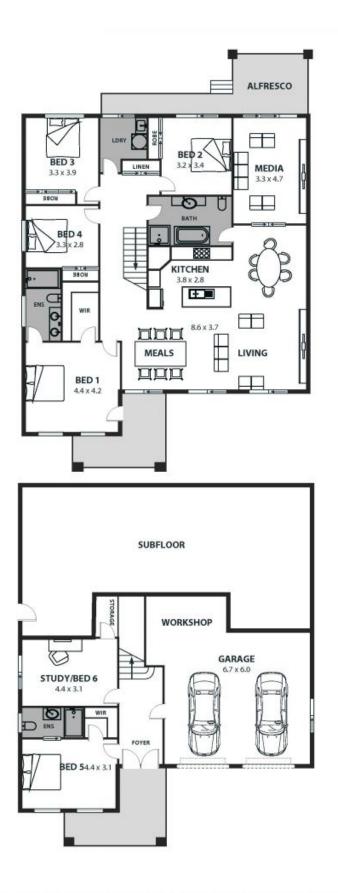

## PROPERTY HIGHLIGHTS:

? The modern fa?ade, bordered by easy-care gardens, provides an inviting entrance to this spacious home that feels brand new.

? The ground floor hosts a double lock-up garage with ample workshop space, an immaculate guest suite complete with ensuite, and a dedicated study ideal for a quiet, refined home office.