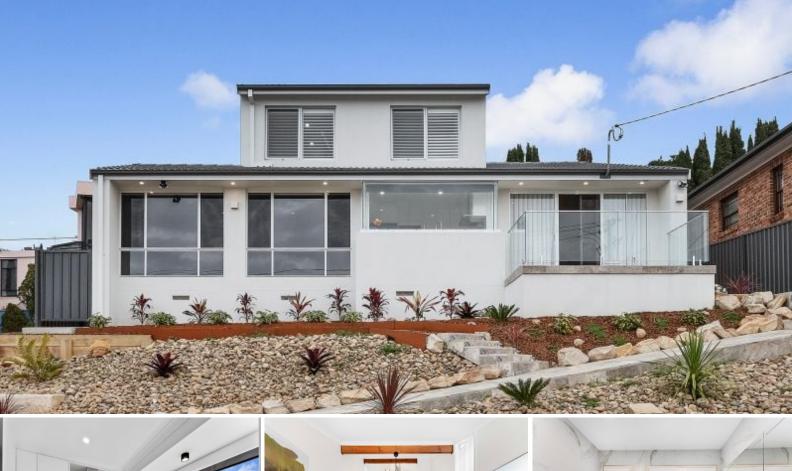

Property Highlights:

? Tiered Landscaped Gardens: As you arrive, the tiered landscaped gardens immediately capture your attention. A travertine pathway winds through the budding gardens, leading to the inviting front door. The tranquil ambiance is enhanced by sandstone garden edging and river pebble rocks, creating a serene first impression.

? Split-Level Design: Step inside to discover a thoughtfully designed split-level layout, offering a variety of inviting living spaces. The lounge room is a showstopper, featuring soaring cathedral ceilings with exposed timber beams, creating a sense of grandeur. A generous living area provides the ideal setting for family movie nights, while an adjacent study nook offers a perfect space for children to complete their homework or serves as an ideal home office for thos