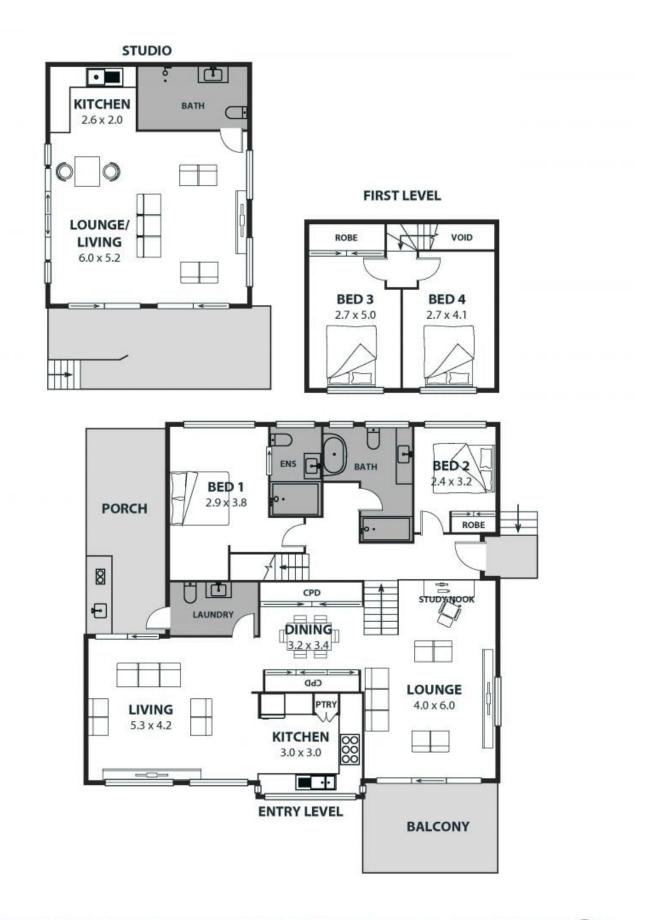

? Split-Level Design: Step inside to discover a thoughtfully designed split-level layout, offering a variety of inviting living spaces. The lounge room is a showstopper, featuring soaring cathedral ceilings with exposed timber beams, creating a sense of grandeur. A generous living area provides the ideal setting for family movie nights, while an adjacent study nook offers a perfect space for children to complete their homework or serves as an ideal home office for thos

## 8 Elsie Court, Balgownie

Internal Space 145m<sup>2</sup>

2