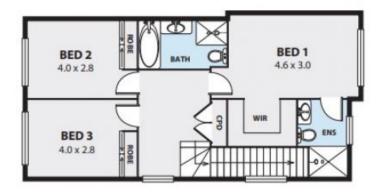

What you will love:

- + Three upstairs bedrooms, master boasting walk in robe
- + Fourth downstairs bedroom
- + Open plan light filled dining, kitchen and lounge room
- + Well appointed kitchen with gas stove top and dishwasher
- + Ensuite, upstairs and downstairs bathroom
- + Ducted air conditioning
- + Internal laundry with ample storage
- + Single lock up garage
- + Low maintenance yard with undercover entertaining area
- + Public transport links to Wollongong will get you into town within 15 minutes while the commute to Sydney is ea

**Price:** \$1,000 pw **Available Date:** 2024-10-02

Dignam Real Estate

**Property Management** 

67 MURRAY RD, EAST CORRIMAL Internal Space 154m<sup>2</sup>

Plans shown are for presentation purposes and are not part of any legal document on title and are subject to errors, perissions, inaccuracies and sheald not be used as sale and accurate reference. Particulars given are for general information only and do not constitute any representation on the part of the wester or agent. No liability will be accepted. ARE NETALL