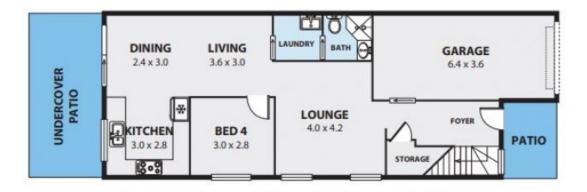

What you will love:

- + Three upstairs bedrooms, master boasting walk in robe
- + Fourth downstairs bedroom
- + Open plan light filled dining, kitchen and lounge room
- + Well appointed kitchen with gas stove top and dishwasher
- + Ensuite, upstairs and downstairs bathroom
- + Ducted air conditioning
- + Internal laundry with ample storage
- + Single lock up garage
- + Low maintenance yard with undercover entertaining area
- + Public transport links to Wollongong will get you into town within 15 minutes while the commute to Sydney is ea

**Price:** \$1,000 pw **Available Date:** 2024-10-02

Dignam Real Estate

**Property Management** 

67 MURRAY RD, EAST CORRIMAL Internal Space 154m<sup>2</sup>

Plans shown are for presentation purposes and are not part of any legal document on title and are subject to errors, perissions, inaccuracies and sheald not be used as sale and accurate reference. Particulars given are for general information only and do not constitute any representation on the part of the wester or agent. No liability will be accepted. ARE NETALL