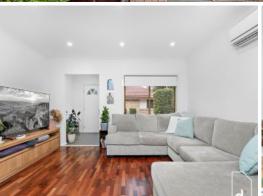

? Functional Entry Space: The entry alcove is a practical addition, providing ample space to store coats, shoes, and bags, ensuring your living areas remain tidy and organised.

? Light-Filled Living: With an abundance of natural light, neutral interiors, and stylish timber-look flooring, t