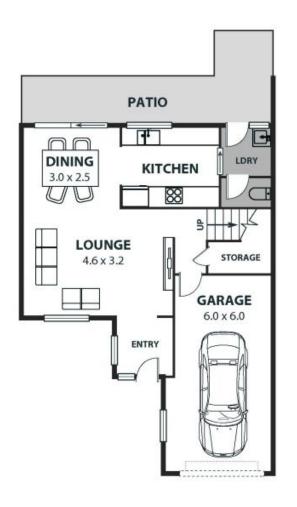

? Functional Entry Space: The entry alcove is a practical addition, providing ample space to store coats, shoes, and bags, ensuring your living areas remain tidy and organised.

? Light-Filled Living: With an abundance of natural light, neutral interiors, and stylish timber-look flooring, t