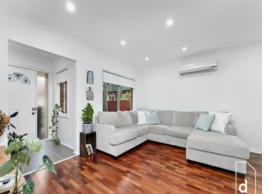

? Functional Entry Space: The entry alcove is a practical addition, providing ample space to store coats, shoes, and bags, ensuring your living areas remain tidy and organised.

? Light-Filled Living: With an abundance of natural light, neutral interiors, and stylish timber-look flooring, t