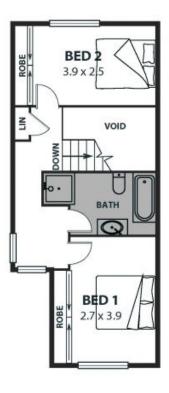

? Functional Entry Space: The entry alcove is a practical addition, providing ample space to store coats, shoes, and bags, ensuring your living areas remain tidy and organised.

? Light-Filled Living: With an abundance of natural light, neutral interiors, and stylish timber-look flooring, t