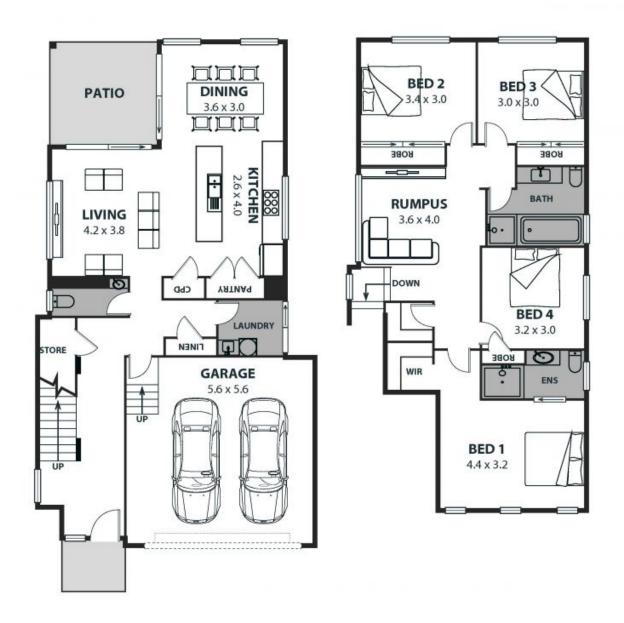

## Pastureland Perfection

Discover the epitome of modern living at 51 Pastureland St, an elite residence nestled within the brand new Stream Hill Estate.

This stunning home, constructed with high-quality materials and impeccable craftsmanship, is designed for those who appreciate luxury and comfort. Every detail has been carefully considered, ensuring a move-in-ready experience where all you need to do is enjoy your new lifestyle.

Property Highlights:

? Bright and Airy Interiors: Upon entering, you're greeted by an abundance of natural light, large floor tiles, and a level of craftsmanship that speaks to the home's superior quality.

? Gourmet Kitchen: The kitchen is a chef's delight, featuring modern, sleek cabinetry, a window splashback, a spacious double pantry, and top-tier cooking appliances that make meal preparation an absolut