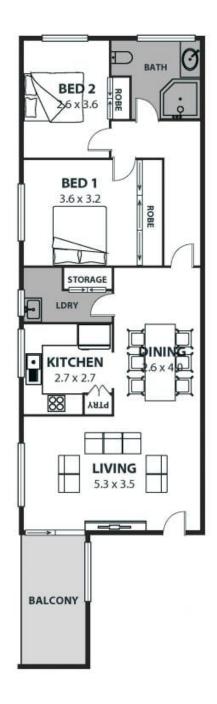

Perfect opportunity for first home buyers, investors or downsizers alike.

Perfectly positioned just minutes from Wollongong's vibrant city centre, Coniston is a quiet, leafy suburb offering ultimate convenience. With a choice of cafes within walking distance and everything you'll need for family living close by, you will love this prime location.

Head into the CBD of Wollongong in just five minutes (approx.) or drive to the nearby Figtree Grove Shopping Centre in just three minutes (approx.) for the convenience of supermarkets, eateries, and a wide range of shops and services.

...

For more information or to arrange a private inspection contact our team on 4267 5377....

Price: Price Guide \$550,000
Strata Rates: \$1,230.00 p/q

**Ethan Hennessy** 

**Ange Carrigan** 

02 4267 5377