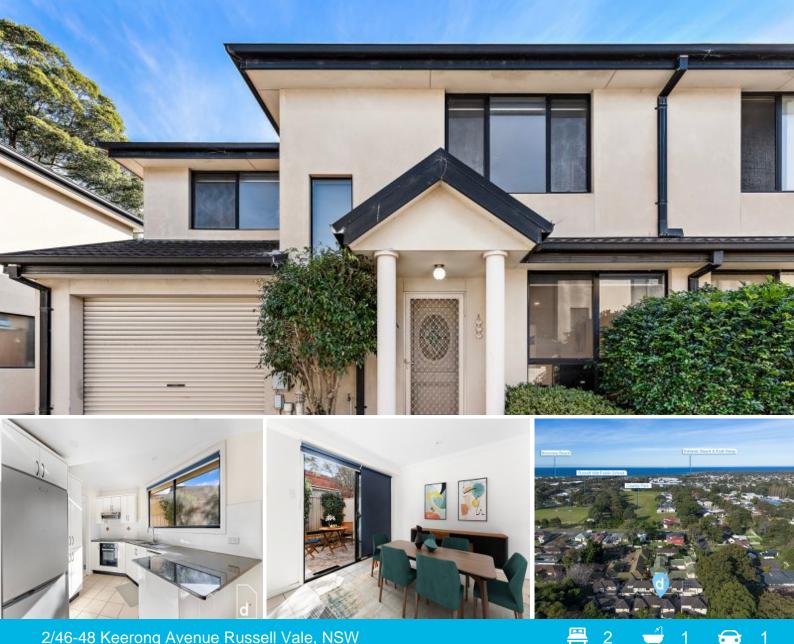

## **PROPERTY HIGHIGHTS:**

- Neutral Colour Palette & Light-Filled Interiors: The home boasts a bright and inviting atmosphere, perfect for both relaxation and entertaining.

- Paved Courtyard with Easy-to-Maintain Raised Garden Beds: This outdoor area is ideal for alfresco dining or tending to the charming raised garden beds.

-Seamless Floorplan: The open-plan kitchen, living, and dining areas offer an impeccable flow. The kitchen, a gourmet's delight, is equipped with top-tier appliances and ample storage, providing a sunny