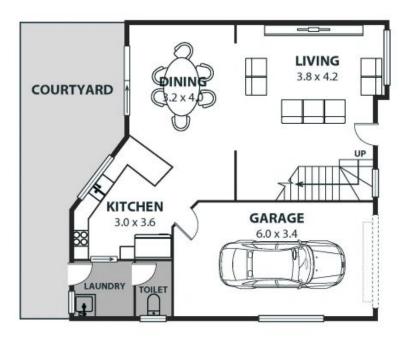

## **PROPERTY HIGHIGHTS:**

- Neutral Colour Palette & Light-Filled Interiors: The home boasts a bright and inviting atmosphere, perfect for both relaxation and entertaining.

- Paved Courtyard with Easy-to-Maintain Raised Garden Beds: This outdoor area is ideal for alfresco dining or tending to the charming raised garden beds.

-Seamless Floorplan: The open-plan kitchen, living, and dining areas offer an impeccable flow. The kitchen, a gourmet's delight, is equipped with top-tier appliances and ample storage, providing a sunny