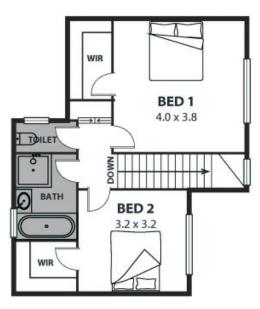

-Seamless Floorplan: The open-plan kitchen, living, and dining areas offer an impeccable flow. The kitchen, a gourmet's delight, is equipped with top-tier appliances and ample storage, providing a sunny