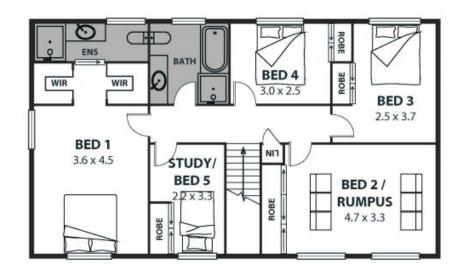

Situated directly opposite a leafy park, this property offers exceptional privacy with minimal neighbours making it the perfect residence for families seeking a peaceful and relaxed neighbourhood.

Price: Price

Price Guide \$1,490,000

## PROPERTY HIGHLIGHTS:

- Grand Presence: Upon arrival this home captivates your attention with its unique two-story design. As you approach, you are greeted by an elegant arched alcove that frames the front door.
- Outdoor Entertaining: Both dining areas open onto a covered alfresco? the perfect space for barbecuing and entertaining with friends. The adjacent sparkling inground swimming pool ensures a convenient and enjoyable experience, allowing you to easily watch over the kids as they swim and pla

**Adam McMahon** 

**Ange Carrigan** 

02 4267 5377