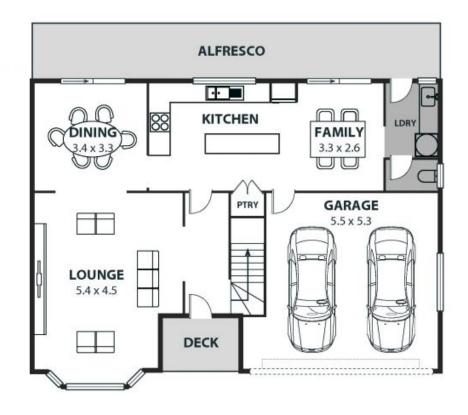

## Family Haven on Doris: Peaceful and Private

Nestled in a quiet cul-de-sac, 65 Doris Ave is a charming two-storey home that is move-in ready! Situated directly opposite a leafy park, this property offers exceptional privacy with minimal neighbours making it the perfect residence for families seeking a peaceful and relaxed neighbourhood.

## PROPERTY HIGHLIGHTS:

- Grand Presence: Upon arrival this home captivates your attention with its unique two-story design. As you approach, you are greeted by an elegant arched alcove that frames the front door.
- Outdoor Entertaining: Both dining areas open onto a covered alfresco? the perfect space for barbecuing and entertaining with friends. The adjacent sparkling inground swimming pool ensures a convenient and enjoyable experience, allowing you to easily watch over the kids as they swim and pla