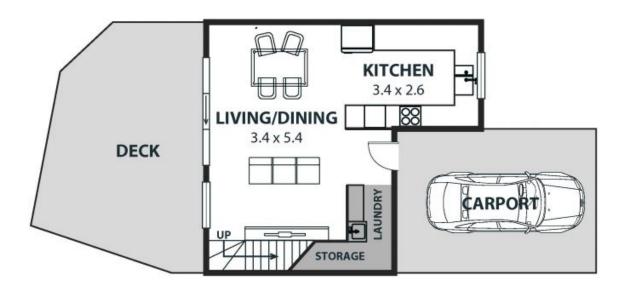

## **EASTSIDE - THREE BEDROOM TOWNHOUSE**

This three bedroom townhouse is nestled in a private and quiet complex on the east side of the highway. The property has its own private backyard with timber deck, raised vegetable garden and a shed. Residents can also access and use the private, 700sqm grassy reserve as part of the complex's common property. This property is also energy efficient, fitted with 4.5kW of solar on the roof. It is a close walk to the local public and high schools. Bulli train station and Bulli village are within walking distance, as are parks, cycleways and local restaurants. Pets will be considered.

What you will love :

- Three bedrooms, two with built-in-robes.
- Combined light-filled living & dining area.
- 4.5kW of solar panels.
- Fibre to the premise NBN.
- Spacious well appointed kitchen with gas stoves.
- Ceiling fans throughout.
- Private yard with timber deck and raised vegetable garden.
- Garden shed.

 Price:
 \$700 pw

 Available Date:
 2024-07-29

Dignam Real Estate

**Property Management** 

Internal Space 75m<sup>2</sup>