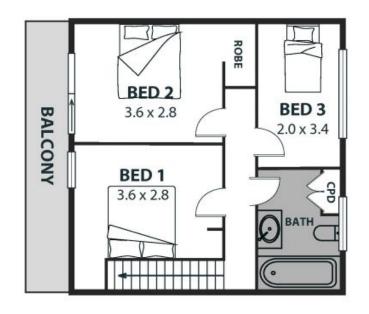

What you will love :

- Three bedrooms, two with built-in-robes.
- Combined light-filled living & dining area.
- 4.5kW of solar panels.
- Fibre to the premise NBN.
- Spacious well appointed kitchen with gas stoves.
- Ceiling fans throughout.
- Private yard with timber deck and raised vegetable garden.
- Garden shed.

 Price:
 \$700 pw

 Available Date:
 2024-07-29

Dignam Real Estate

**Property Management** 

Internal Space 75m<sup>2</sup>