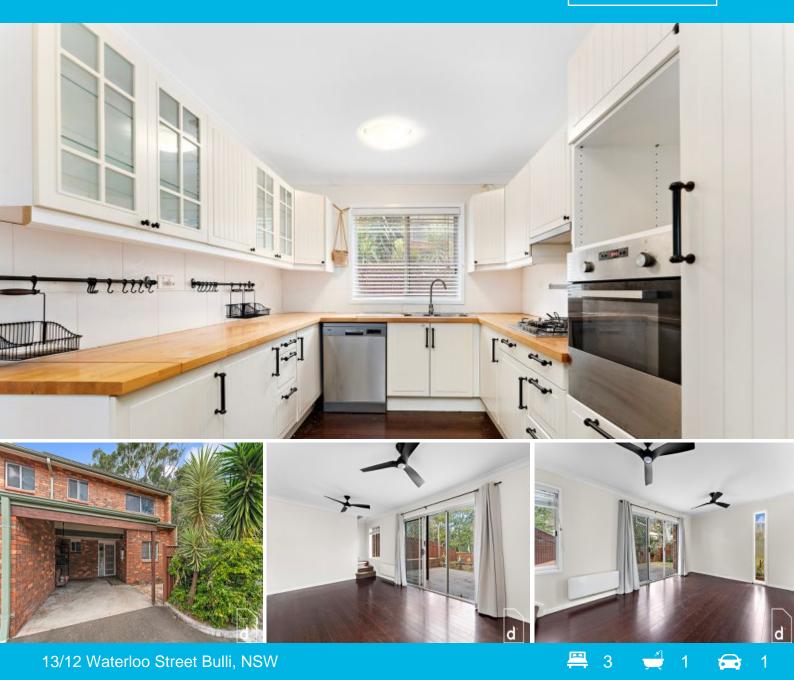

## **EASTSIDE - THREE BEDROOM TOWNHOUSE**

This three bedroom townhouse is nestled in a private and quiet complex on the east side of the highway. The property has its own private backyard with timber deck, raised vegetable garden and a shed. Residents can also access and use the private, 700sqm grassy reserve as part of the complex's common property. This property is also energy efficient, fitted with 4.5kW of solar on the roof. It is a close walk to the local public and high schools. Bulli train station and Bulli village are within walking distance, as are parks, cycleways and local restaurants. Pets will be considered.

What you will love :

- Three bedrooms, two with built-in-robes.
- Combined light-filled living & dining area.
- 4.5kW of solar panels.
- Fibre to the premise NBN.
- Spacious well appointed kitchen with gas stoves.
- Ceiling fans throughout.
- Private yard with timber deck and raised vegetable garden.
- Garden shed.

 Price:
 \$700 pw

 Available Date:
 2024-07-29

Dignam Real Estate

**Property Management** 

Internal Space 75m<sup>2</sup>