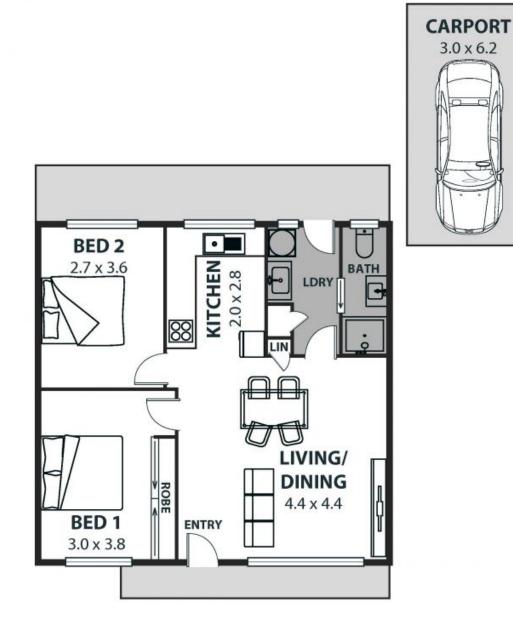

### www.dignam.com.au

2/82 Pioneer Road, East Corrimal

Internal Space 57m<sup>2</sup>