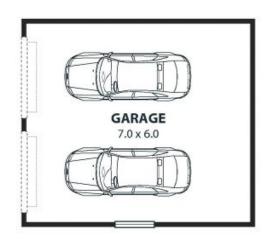

s from the village!

Set on a generous allotment five minutes (approx.) from the heart of Wollongong's city centre, this three-bedroom home will delight renovators and developers alike. With Fairy Meadow Village a stroll away, sought-after schools within walking distance, and a choice of beaches just moments from home, this a superb opportunity to bring your vision to life in a prime lifestyle location.

**LOCATION** 

Fairy Meadow Beach is only four minutes (approx.) from home, offering easy access to a superb coastal lifestyle, while a fabulous selection of stunning beaches awaits within ten minutes of home, promising weekends filled with sand and surf.

**Ethan Hennessy** 

Council Rates: \$539.66 p/q

Water Rates:

**Max Fairnie** 

02 4267 5377

PROPERTY ...

Set on a spacious allot