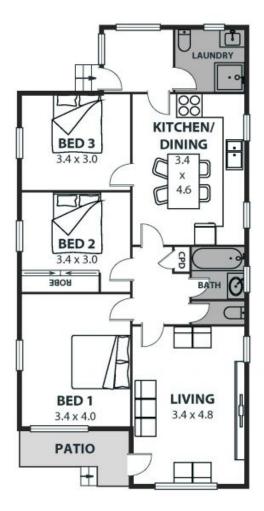

from the village!

Set on a generous allotment five minutes (approx.) from the heart of Wollongong's city centre, this three-bedroom home will delight renovators and developers alike. With Fairy Meadow Village a stroll away, sought-after schools within walking distance, and a choice of beaches just moments from home, this a superb opportunity to bring your vision to life in a prime lifestyle location.

**LOCATION** 

Fairy Meadow Beach is only four minutes (approx.) from home, offering easy access to a superb coastal lifestyle, while a fabulous selection of stunning beaches awaits within ten minutes of home, promising weekends filled with sand and surf.

**Ethan Hennessy** 

Council Rates: \$539.66 p/q

Water Rates:

**Max Fairnie** 

02 4267 5377

PROPERTY ...

Set on a spacious allot