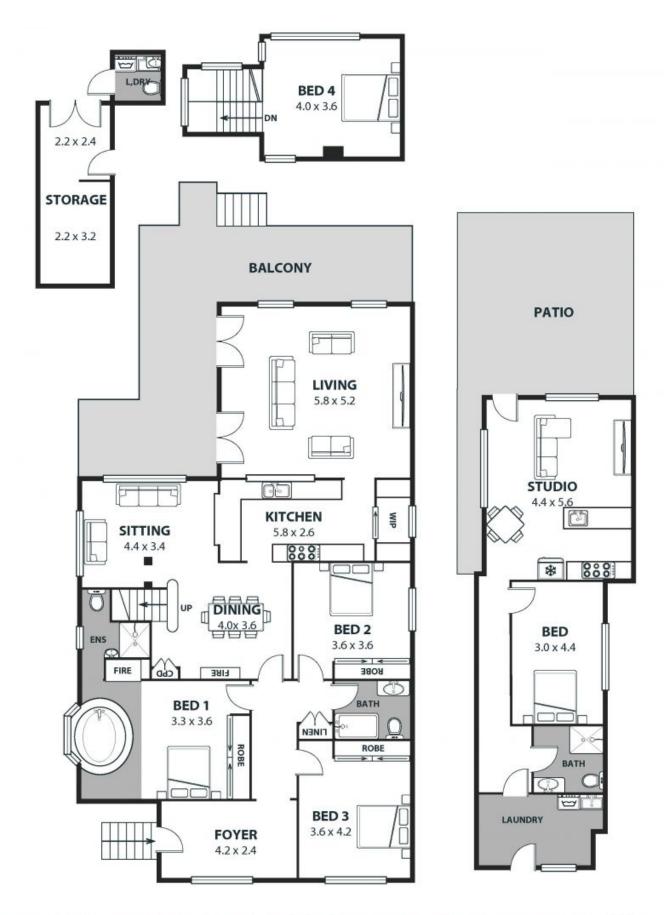

## Stunning Five-Bedroom Character Home with Panoramic Ocean & Escarpment Views & Income Potential

Discerning families seeking a move-in-ready character home with ample outdoor space will be delighted by this five-bedroom, three-bathroom residence, ideally situated within walking distance of Corrimal's bustling shopping precinct and just moments from some of the region's most stunning beaches.

Water Rates: \$339.62/year (approx)

PROPERTY ...

•••

Resplendent with heritage elegance and set on a huge allotment with stunning escarpment an

**Ethan Hennessy** 

**Max Fairnie** 

02 4267 5377