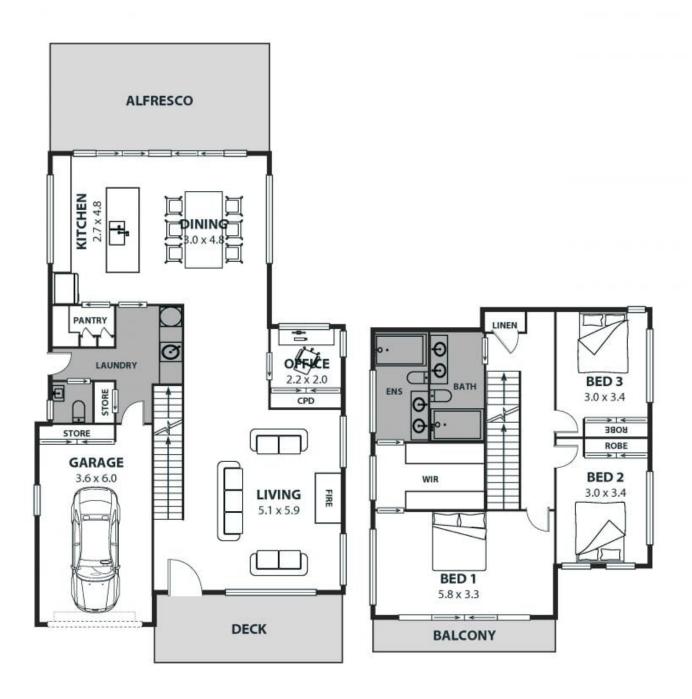

## Designer coastal living, superb walk-to-everything location

Offering designer living in one of Bulli's most coveted locations, this instantly enchanting three-bedroom, two-bathroom home will delight discerning buyers seeking a dream walk-to-the-beach lifestyle and easy city access.