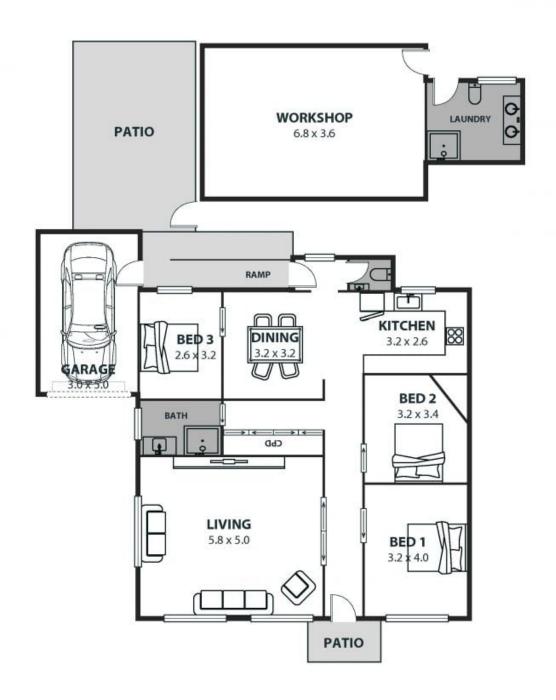

ee-bedroom cottage is the ultimate cosy coastal escape. Fresh and inviting interiors offer easy modern living while outside the huge back garden offers mountain views and thrilling potential for extension (STCA) or subdivision for dual occupancy (STCA).

Price: Contact Agent Council Rates: \$830.85 p/q

## Location

Coastal locations don't get better than this! Set footsteps from the beach on a quiet cul de sac that invites you to the sand, this address promises the ultimate beach lifestyle in one of Thirroul's most coveted locations.

Families can look forward to easy school mornings ahead, with Thirroul Public School and St. Michael's Catholic Parish Primary School both an easy walk from home and Bulli High School a scenic eight-minu

**Adam McMahon** 

**Ange Carrigan** 

02 4267 5377