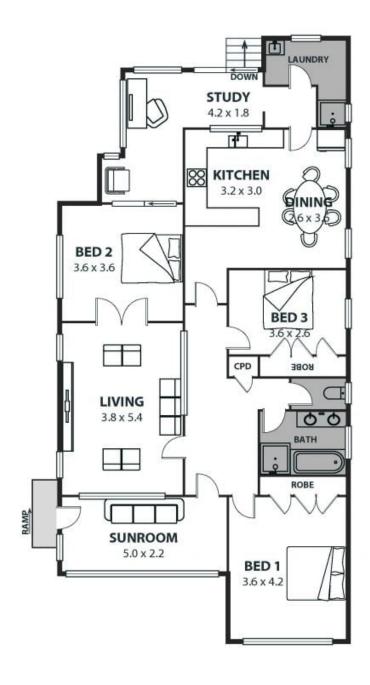

eam future in one of Woonona's most coveted locations.

### LOCATION

This fabulous Woonona Village location offers superb convenience, easy beach access, and enviable proximity to the city!

The stunning beaches of Woonona and Bulli both await just three minutes away (approx.) offering an effortless coastal lifestyle, while keen golfers will love the moments-from-home proximity to the beautiful Russell Vale Golf Club.

Families will appreciate the easy walk to both Woonona Public School and Woonona High School, while nearby freeway access ensures a stress-free 68-minute (approx.) commute to Sydney. Alternatively, enjoy

**Price:** Price Guide \$1,190,000 - \$1,290,000

**Council Rates:** \$619.70 p/q **Water Rates:** \$171.41 p/q

**Ethan Hennessy** 

**Shawn Condello** 

02 4267 5377