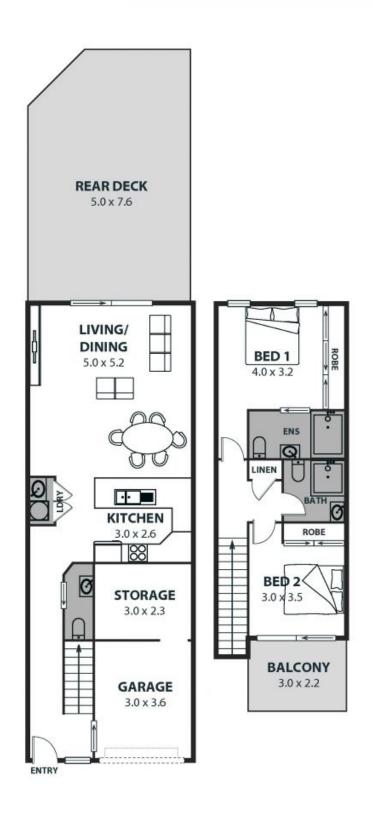

# dignam

34D Wallbank Way Bulli, NSW

# Inviting entertainer + walk-to-the-village convenience

Enviably situated within walking distance of Bulli Village and just moments from some of the region's most iconic beaches, this inviting, low-maintenance townhouse presents an outstanding opportunity for home buyers and investors alike.