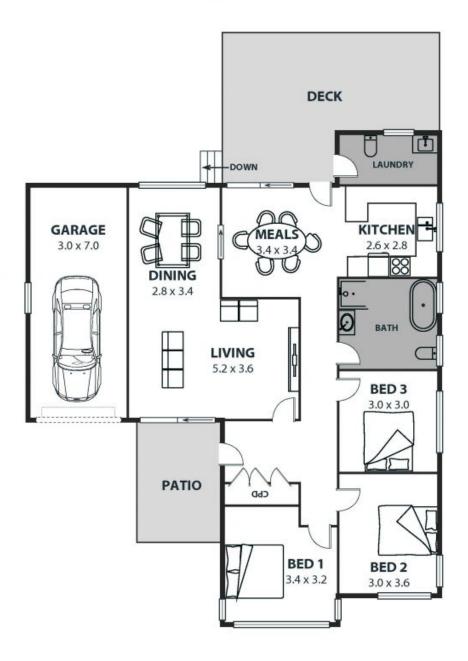

## Space and potential in a superb location!

Situated in a prime lifestyle location close to beaches, sought-after schools, and everyday conveniences, this three-bedroom home presents a superb opportunity for those seeking a home to put their stamp on. Partially renovated and with plenty of room to extend (STCA) or subdivide for dual occupancy (STCA), the future is bright at 178 Rothery Street!

## Location

Offering a superb coastal lifestyle with easy city access, this enviable address is sure to impress.

Set on an enviably large allotment in a prime Bellambi location, this exciting, partially renovated property presents a world of possibilities. With the house ready to welcome you very comfortably while you plan further updates and the block size offering the