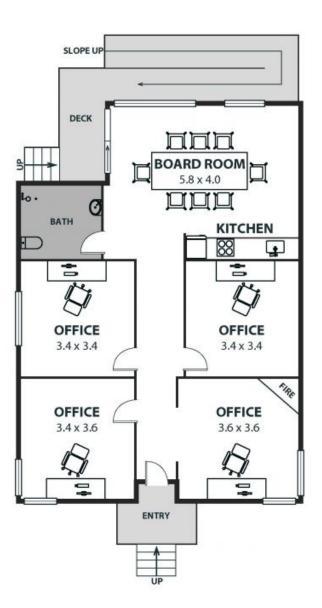

d superb potential for your business.

Emporium On Swan is ready to serve up your morning coffee a five-minute walk away (approx.), while the fabulous dining, shopping and entertainment of the CBD await within walking distance of home. Adding extra convenience are Aldi and Woolworths, both a short stroll away.

Families will enjoy easy school mornings ahead, with Coniston Public School an easy walk away and Keira High School a seven-minute drive from home (approx.), while regular Sydney-bound trains from nearby

| Price:         | Price Guide \$1,350,000 - \$1,400,000 |
|----------------|---------------------------------------|
| Council Rates: | \$590.15 p/q                          |
| Water Rates:   | \$265.76 p/q                          |

Ethan Hennessy

Shawn Condello 02 4267 5377



Internal Space 96m<sup>2</sup>