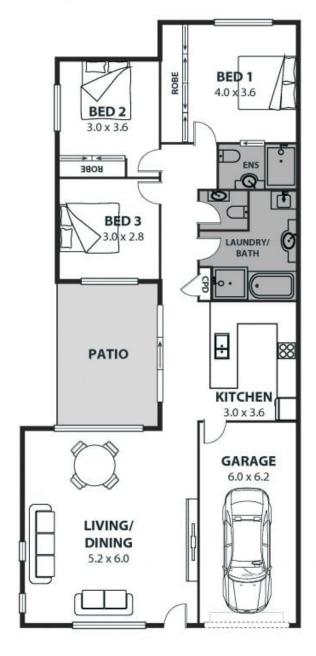

## Relaxed coastal living awaits!

Situated within walking distance of Woonona Village, this three-bedroom single-level home offers easy modern living with nothing to do but move in and enjoy.

Location

Situated on a corner block in a peaceful pocket of Woonona, this address offers walking-distance proximity to every convenience and enviably easy beach access.