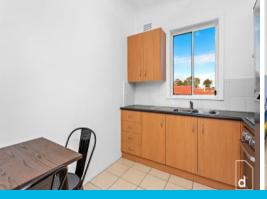

## Features include:

- -Modern kitchen equipped with a tiled splashback, ample storage and quality stainless steel appliances including an electric cooktop
- High ceilings & timber flooring allows light and airy vibe throughout
- North facing loungeroom and bedroom with built in robe
- Combined bathroom & internal laundry
- On-site single car space
- Around the corner lies the Corrimal Train Station for those who require a commute to work. Sydney is accessible in approximately 90-minutes and Wollongong in approximately 20-minutes