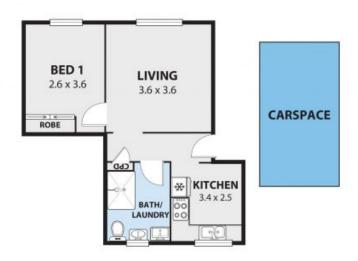

## Features include:

- -Modern kitchen equipped with a tiled splashback, ample storage and quality stainless steel appliances including an electric cooktop
- High ceilings & timber flooring allows light and airy vibe throughout
- North facing loungeroom and bedroom with built in robe
- Combined bathroom & internal laundry
- On-site single car space
- Around the corner lies the Corrimal Train Station for those who require a commute to work. Sydney is accessible in approximately 90-minutes and Wollongong in approximately 20-minutes

**Price:** \$370 pw **Available Date:** 2024-06-25

Dignam Real Estate

**Property Management** 

Click 'Apply' when on r

3/60 PIONEER RD, BELLAMBI Internal Space 39m<sup>2</sup>

Flant sharen are for preventation purposes and are surport of any legal document or 18th and are subject to errors, ontolories, insurancies, and should not be used as sole and accurate reference. Particulars gives are for general information only and do not constitute any impresentation on the part of the vendor or agent, his labeling will be accepted. ARZ MET.AU