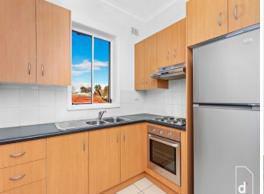

## Features include:

- -Modern kitchen equipped with a tiled splashback, ample storage and quality stainless steel appliances including an electric cooktop
- High ceilings & timber flooring allows light and airy vibe throughout
- North facing loungeroom and bedroom with built in robe
- Combined bathroom & internal laundry
- On-site single car space
- Around the corner lies the Corrimal Train Station for those who require a commute to work. Sydney is accessible in approximately 90-minutes and Wollongong in approximately 20-minutes