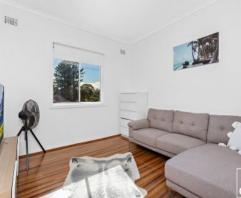

## Features include:

- -Modern kitchen equipped with a tiled splashback, ample storage and quality stainless steel appliances including an electric cooktop
- High ceilings & timber flooring allows light and airy vibe throughout
- North facing loungeroom and bedroom with built in robe
- Combined bathroom & internal laundry
- On-site single car space
- Around the corner lies the Corrimal Train Station for those who require a commute to work. Sydney is accessible in approximately 90-minutes and Wollongong in approximately 20-minutes