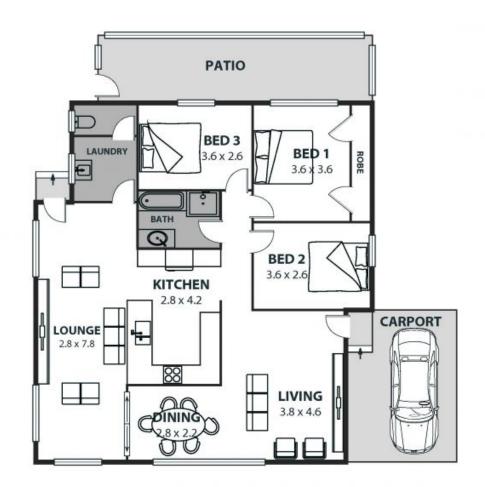

## Leafy family sanctuary, dream coastal lifestyle

Situated in a stunning foothills setting within walking distance of Woonona Village, this three-bedroom home offers the perfect balance of tranquility and convenience. Offering scope for updates and plenty of room to extend (STCA) this property is sure to ignite the imaginations of renovators and those with a vision for the future.

### **LOCATION**

Backing onto the fringe of the magnificent Illawarra Escarpment, this property offers serenity and a sense of seclusion while being only a short walk from every convenience and enviably close to beaches and the bright lights of Wollongong.

Price:

Price Guide \$990,000

PROPERTY ...

Nestled amongst idyllic garden spaces with the beautiful bushland of the escarpment providing the perfect backdro

**Ethan Hennessy** 

**Shawn Condello** 

02 4267 5377