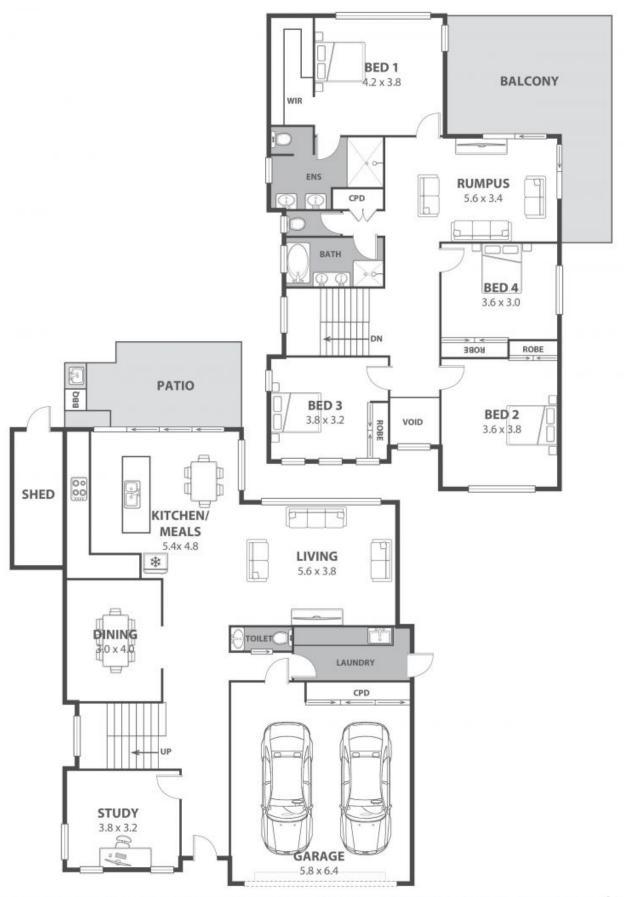

## INSPECTIONS BY APPOINTMENT ONLY

Offering luxury family living and a fantastic lifestyle position, this superb four-bedroom family home presents an incredible opportunity for families seeking an idyllic coastal lifestyle.

Location

Ideally positioned in a quiet cul de sac, this stunning home offers an incredible coastal lifestyle, with beaches, cafes, and shops all within easy walking distance.

Price: Price Guide \$2,740,000

2 Bowman Close, Bulli

Internal Space 265m²