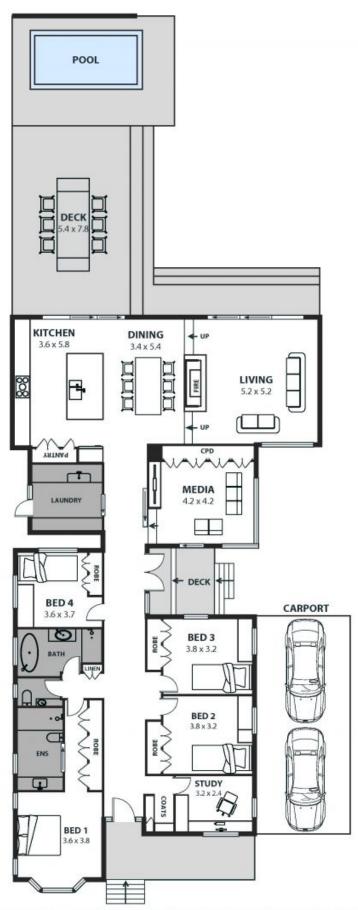

## The pinnacle of luxury family living!

Architecturally designed to offer a rare level of luxury and style, 'Verona' will delight discerning buyers seeking a home that exceeds even the highest of expectations. Offering bespoke interiors and superb outdoor entertaining within strolling distance of some of the region's most spectacular beaches, this is an outstanding opportunity not to be missed.

The kids will love being able to walk to the O'Brien Street Playground and the Bulli Beach Reserve's magnificent

**Adam McMahon** 

Sophie Hogan

02 4267 5377

17 Southview Street, Bulli

Internal Space 207m<sup>2</sup>