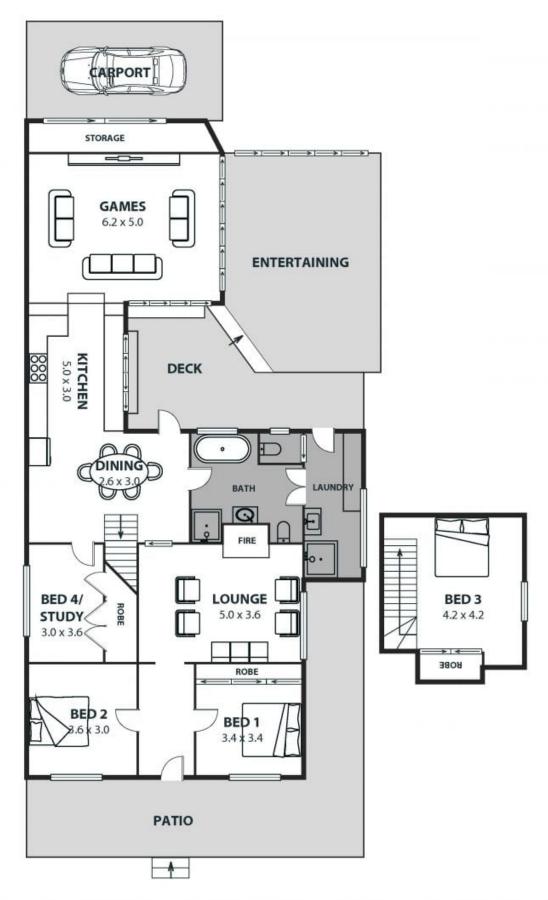

## Heritage elegance, easy modern living

Enviably situated within walking distance of every convenience and only moments from the beach, this stunning heritage home circa 1910 has been beautifully renovated and extended to retain its original charm and add modern comforts and proportions.

**Price:** Price Guide \$1,250,000

Water Rates: \$232.00 p/q

Location

The beautiful beaches of Sandon Point and Bulli await three minutes (approx.) from home, with the Bulli Beach Caf? inviting you for a waterfront coffee, the Bulli Rock Pool ready for your morning laps, and the Bulli Beach Reserve's fantastic waterfront playground sure to delight the kids.

Families can look forward to easy school mornings ahead, with Bulli Public School and Bulli High School both only moments away and St. Joseph's Catholic Parish Primary School within walking distance, while city workers will have an easy commute with Wollongong less than 15 minutes away (appro