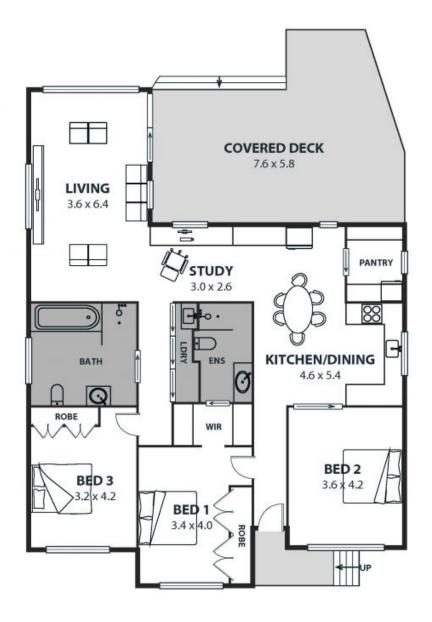

## Relaxed family living in an unbeatable location!

Enviably situated just a stroll from Woonona Beach and set on an enviably large allotment, this updated three-bedroom, two-bathroom home offers a fabulous coastal lifestyle.

With concept plans available for a CDC duplex, the opportunities here are endless.

Location

With the beach just a hop, skip, and a jump from the front door and shops within walking distance, this is undoubtedly one of Woonona's most coveted locations.