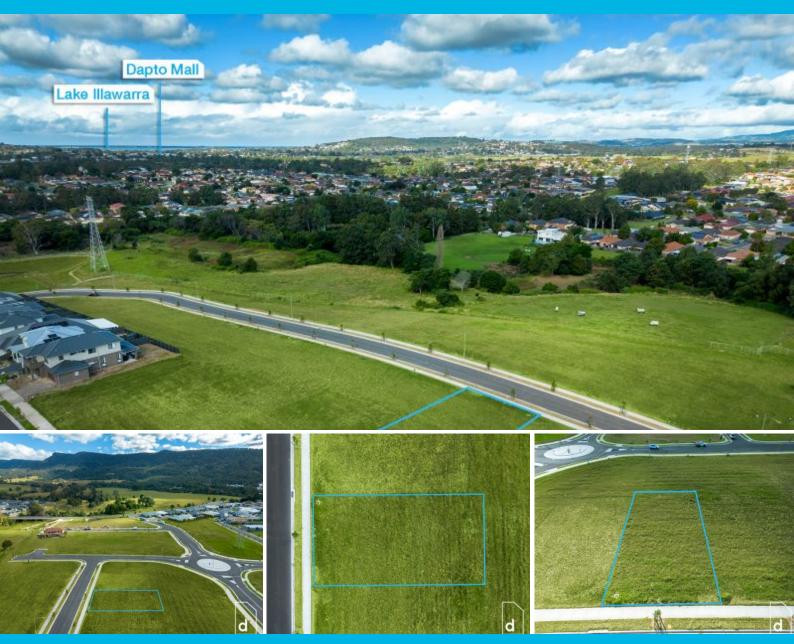

## 3 Sundew Street Horsley, NSW

## Ready and waiting for your dream home

Those seeking an ideally positioned allotment upon which to build their dream home will be delighted by this 460.4 sqm (approx.) block held within Horsley's sought-after Fair View Estate, ideally positioned just moments from Dapto and less than 20 minutes (approx.) from Wollongong.

## LOCATION

Nestled within the esteemed Fair View Estate, this allotment is ideally situated for a peaceful lifestyle with easy access to every convenience.

Dapto offers vibrant shopping and a choice of supermarkets just eight minutes away (approx.), while Wollongong and its stunning city beaches await just a 20-minute drive from home (approx.) or an easy train ride from Dapto Station.