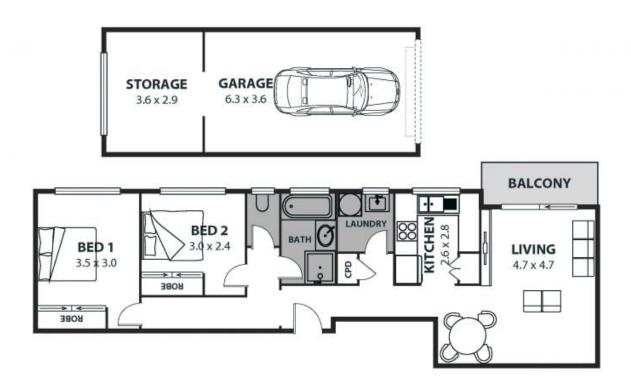

## Fresh, contemporary apartment living

Ideally situated for a dream coastal lifestyle, this beautifully updated apartment offers move-in-ready living in a premium East Corrimal location. Perfect for first-home buyers and investors alike, this is an outstanding opportunity not to be missed!