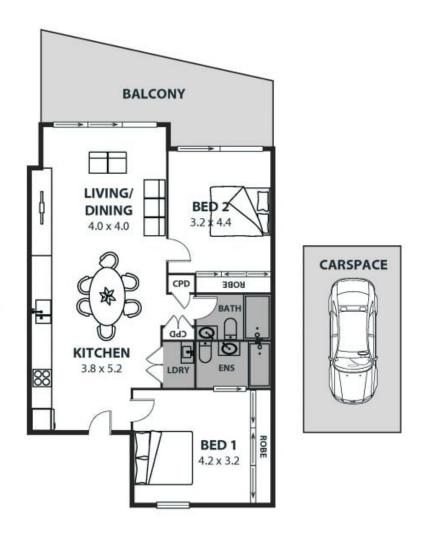

## Superb apartment living at 'Patris Residences'

Tucked quietly at the rear of 'Patris Residences', this luxury two-bedroom, two-bathroom apartment delivers premium interiors and superb alfresco entertaining. Offering stunning mountain views and a superb walk-to-everything location, this is the perfect coastal home or weekend getaway!

... Property...

One of only nine luxury homes held within the exclusive 'Patris Residences' development, this beautiful apartment offers an undeniably inviting escape, showcasing high-end designer style and timeless modern elegance at every turn.