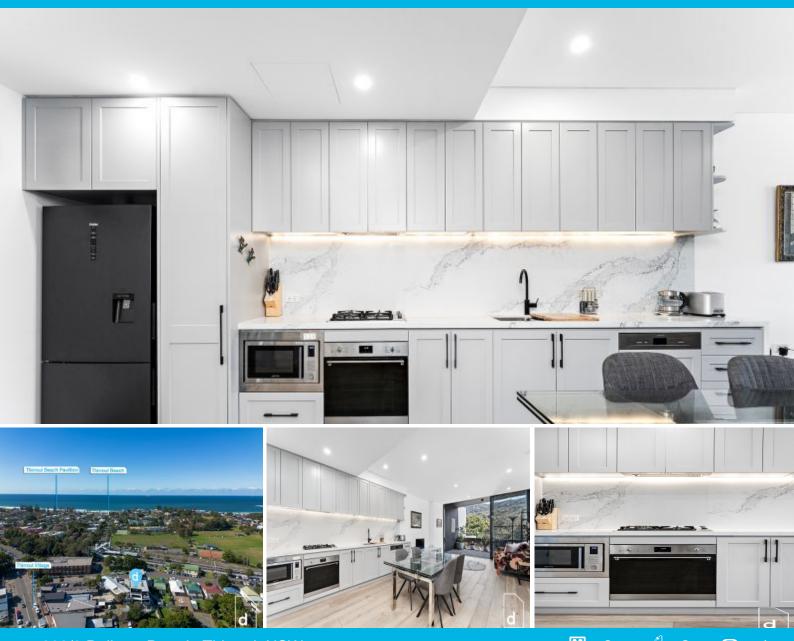

## Superb apartment living at 'Patris Residences'

Tucked quietly at the rear of 'Patris Residences', this luxury two-bedroom, two-bathroom apartment delivers premium interiors and superb alfresco entertaining. Offering stunning mountain views and a superb walk-to-everything location, this is the perfect coastal home or weekend getaway!

... Property...

One of only nine luxury homes held within the exclusive 'Patris Residences' development, this beautiful apartment offers an undeniably inviting escape, showcasing high-end designer style and timeless modern elegance at every turn.

Luxe, light-filled interiors are perfectly complemented by dream alfresco entertaining to create a home sure to appeal to home buyers,

Price: Price Guide \$1,275,000

 Council Rates:
 \$406.47 p/q

 Water Rates:
 \$172.00 p/q