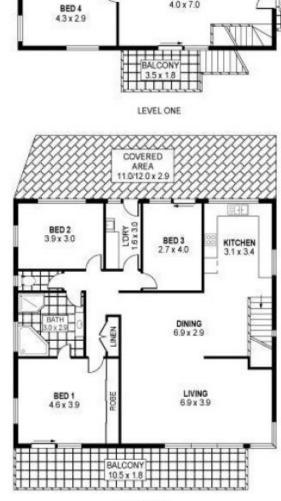

# FARMBOROUGH HEIGHTS

INT : 174m<sup>2</sup> EXT : 62m<sup>2</sup> GARAGE : 35m<sup>2</sup>

并這

CLPD

LOUNGE 4.0 x 7.0