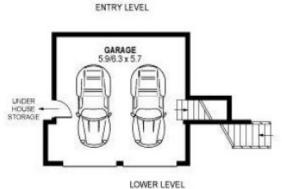

# FARMBOROUGH HEIGHTS

INT : 174m<sup>2</sup> EXT : 62m<sup>2</sup> GARAGE : 35m<sup>2</sup>

并這

CLPD

LOUNGE 4.0 x 7.0