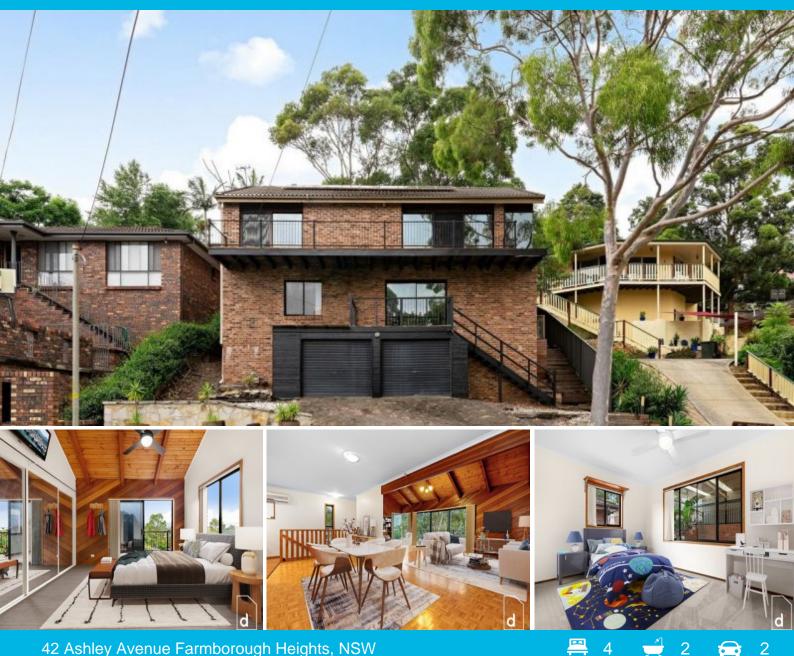

# Space, comfort, and stunning mountain views

Set on a generous allotment on a picturesque mountain-view street a short drive from the bright lights of Wollongong, this superb four-bedroom, two-bathroom home offers chalet-style interiors, easy outdoor entertaining, and spacious gardens sure to impress the whole family.

#### PROPERTY ...

Set on an enviably spacious allotment enjoying spectacular mountain views, this beautifully presented home offers superb family living. Exposed brick, honey-hued timber, and ever-stylish slate combine wi

# **42 ASHLEY AVENUE**

# FARMBOROUGH HEIGHTS

INT : 174m<sup>2</sup> EXT : 62m<sup>2</sup> GARAGE : 35m<sup>2</sup>

并這

CLPD

LOUNGE 4.0 x 7.0