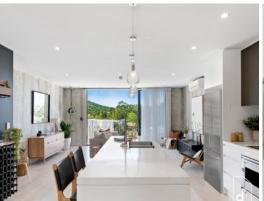

### PROPERTY...

An open plan dining and lounge room flank the central kitchen revealing interiors which are finished in a harmonious blend of stone, timber and concrete, enhancing the understated

**Adam McMahon** 