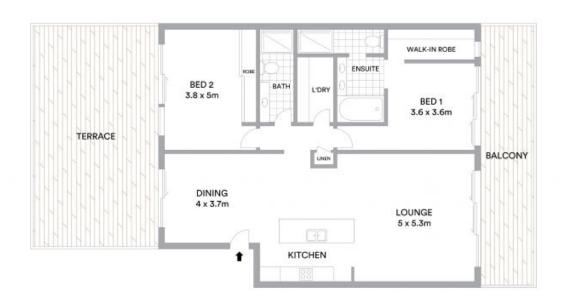

### PROPERTY...

An open plan dining and lounge room flank the central kitchen revealing interiors which are finished in a harmonious blend of stone, timber and concrete, enhancing the understated

**Adam McMahon** 

**Adam McMahon** 

02 4267 5377

Internal 158sqm

Scale in metres. Indicative only. All information contained herein is obtained from sources we believe to be accurate. We cannot guarantee its accuracy. Interested persons should make and rely on their own enquiries.