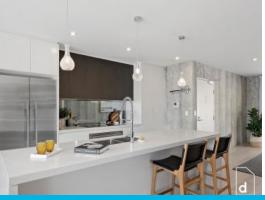

### PROPERTY...

An open plan dining and lounge room flank the central kitchen revealing interiors which are finished in a harmonious blend of stone, timber and concrete, enhancing the understated

**Adam McMahon** 