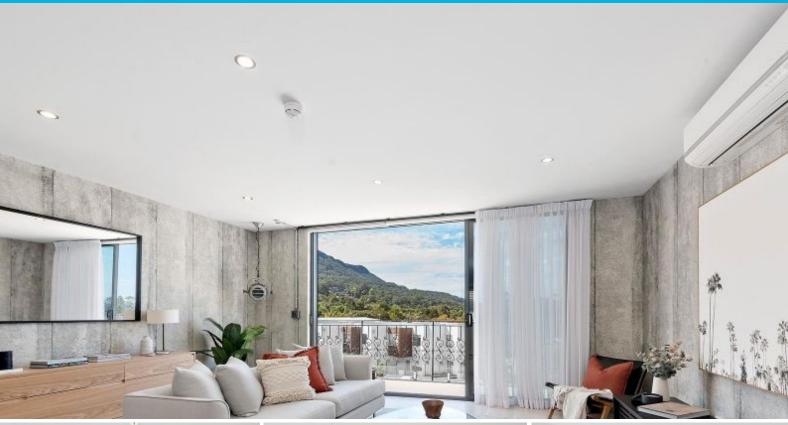

# CHIC DESIGNER APARTMENT IN ICONIC THIRROUL COMPLEX

Set within the iconic Anita Theatre Complex, this top floor apartment enjoys impeccable style and unrivaled sophistication. Showcasing incredible attention to detail, the apartment is only footsteps to all of Thirroul's popular attractions.

### LOCATION

Accessible via King Street, this luxury retreat resides within a sought-after complex alongside other high-end apartments.

Positioned in the heart of town, you only have to pop downstairs to immerse yourself in the vibrant village atmosphere of Thirroul, filled with cafes, retail outlets, supermarkets, and services.

### PROPERTY...

An open plan dining and lounge room flank the central kitchen revealing interiors which are finished in a harmonious blend of stone, timber and concrete, enhancing the understated

**Adam McMahon** 