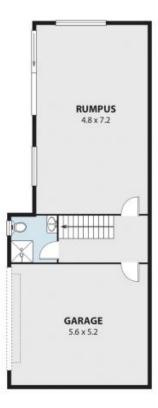

#### Property

•••

The well-maintained kitchen is a pleasure to cook in with plenty of bench space and storage, quality appliances and handy access to the adjoining laundry. On this level you'll also

**Price:** \$771,000 **Council Rates:** \$568.00 p/q