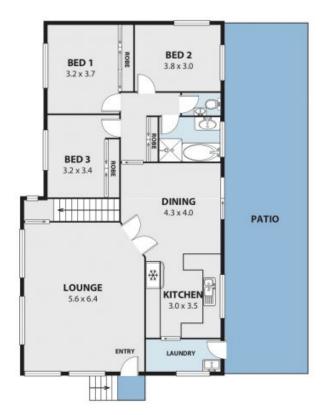

#### Property

•••

The well-maintained kitchen is a pleasure to cook in with plenty of bench space and storage, quality appliances and handy access to the adjoining laundry. On this level you'll also

**Price:** \$771,000 **Council Rates:** \$568.00 p/q