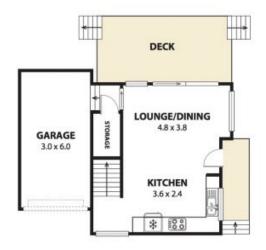

## Brand New, Stylish & Convenient

This brand new 3 bedroom, 2 bathroom townhouse effortlessly blends upmarket style and convenience in this impeccably presented residence. Tucked away in a quiet, boutique complex of just 6, this low maintenance townhouse has been designed with the care-free coastal lifestyle in mind. Offering a spacious open plan layout and finished in fresh modern tones, this home inspires the indoor/outdoor living experience. Located in a prime position within walking distance to shops, cafes, restaurants, train station and some of the best controlled beaches on the coast, this is a fantastic opportunity to secure a property in a blue-chip location!

Property Features:

- 3 well-appointed bedrooms, all with built-in cupboards. The master suite offers a large walk-in robe and a private ensuite.
- Resort style family bathroom with separate shower and bath.
- The contemporary style kitchen features sleek white cabinetry, quality stainless steel appliances, stone bench tops and gas cooktop.
- Striking timber floors and fresh carpet throughout.