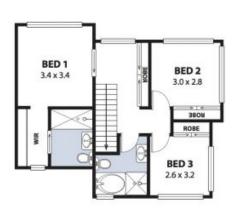

Property Features:

- 3 well-appointed bedrooms, all with built-in cupboards. The master suite offers a large walk-in robe and a private ensuite.
- Resort style family bathroom with separate shower and bath.
- The contemporary style kitchen features sleek white cabinetry, quality stainless steel appliances, stone bench tops and gas cooktop.
- Striking timber floors and fresh carpet throughout.