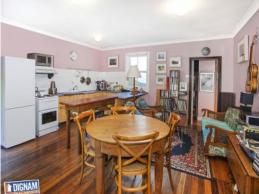

- 3 bedrooms
- 2 bathrooms
- Original character home
- Combined living & dining area
- Traditional front verandah to take in the views
- Original floorboards throughout
- High ceilings
- Single LUG

**Price:** \$799,000+