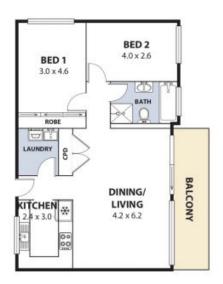

## **BREAK INTO THE MARKET**

Looking to enter the thriving market without breaking the budget? Take advantage of this spacious top floor, 2 bedroom 1 bathroom unit (approx. 90m2 of living space plus car space) before it gets snapped up! This immaculate unit will make a fantastic first home and is equally suited to investors looking for a superb investment in one of the regions fastest growing areas. Make the most of this convenient, coastal location with shops, transport, schools, parks and East Corrimal beach just moments away. Be quick, this affordable, must-see property won't last long!

Property Features:

- 2 decent sized bedrooms, the master equipped with a built-in wardrobe.
- 1 spacious bathroom with a separate bath.
- The striking timber floors complement the neutral colour scheme that creates a light and airy feel throughout.
- The generous sized open plan dining and living rooms open onto the private balcony ? the perfect spot to enjoy the afternoon coastal breeze.
- Separate, internal laundry.
- This is a well-presented and low-maintenance, solid brick complex with affordable body corporate fees in a quie