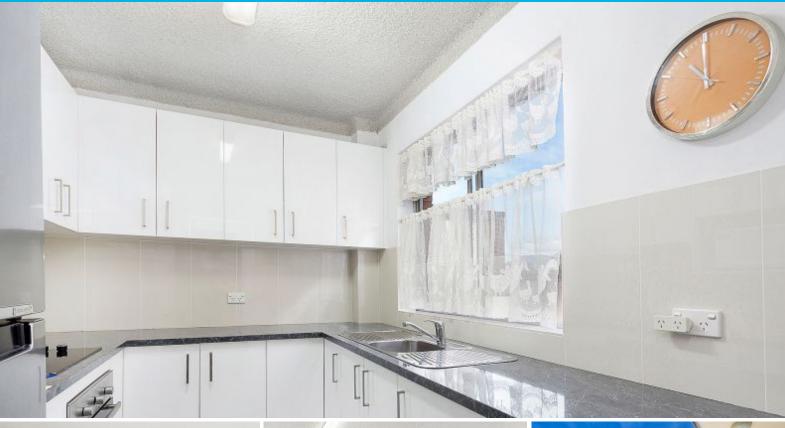

Property Features:

- 2 decent sized bedrooms, the master equipped with a built-in wardrobe.
- 1 spacious bathroom with a separate bath.
- The striking timber floors complement the neutral colour scheme that creates a light and airy feel throughout.
- The generous sized open plan dining and living rooms open onto the private balcony ? the perfect spot to enjoy the afternoon coastal breeze.
- Separate, internal laundry.
- This is a well-presented and low-maintenance, solid brick complex with affordable body corporate fees in a quie